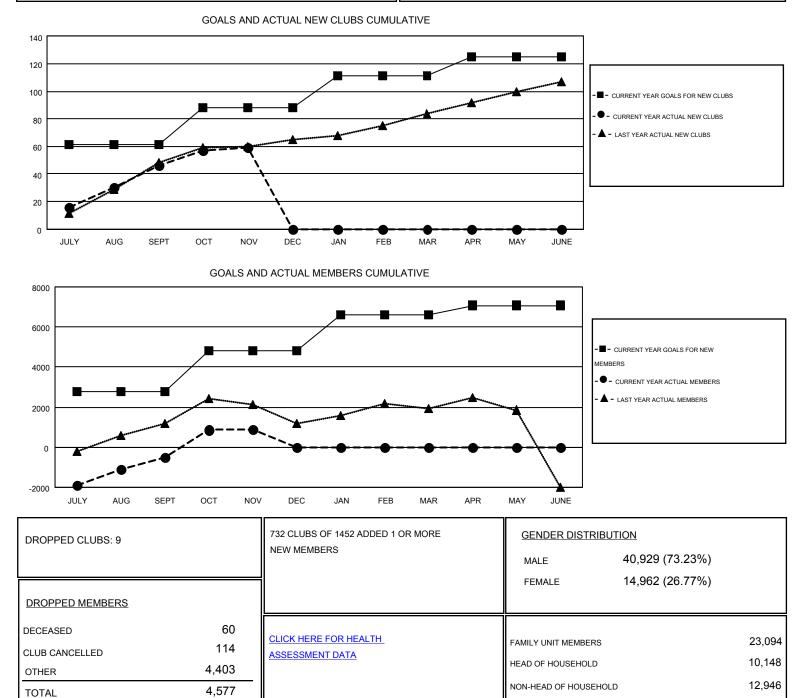

### Results as of: 11/30/2014

### LOCATION: INDIA

GMT CA 6

#### GMT: KAMLESH JAIN

| Clubs                 |                  |           |                  |                  | Members<br>RESULTS FOR 2014-2015 |                    |                                        |                    |                  |
|-----------------------|------------------|-----------|------------------|------------------|----------------------------------|--------------------|----------------------------------------|--------------------|------------------|
| RESULTS FOR 2014-2015 |                  |           |                  |                  |                                  |                    |                                        |                    |                  |
| QUARTER               | NEW CLUB<br>GOAL | NEW CLUBS | DROPPED<br>CLUBS | NET<br>GAIN/LOSS | QUARTER                          | NEW MEMBER<br>GOAL | CHARTER AND<br>NEW<br>MEMBERS<br>ADDED | DROPPED<br>MEMBERS | NET<br>GAIN/LOSS |
| JULY/AUG/SEPT         | 61               | 46        | 6                | 40               | JULY/AUG/SEPT                    | 2,767              | 3,445                                  | 3,960              | -515             |
| OCT/NOV/DEC           | 27               | 13        | 3                | 10               | OCT/NOV/DEC                      | 2,061              | 2,032                                  | 617                | 1,415            |
| JAN/FEB/MAR           | 23               | 0         | 0                | 0                | JAN/FEB/MAR                      | 1,791              | 0                                      | 0                  | 0                |
| APR/MAY/JUNE          | 14               | 0         | 0                | 0                | APR/MAY/JUNE                     | 460                | 0                                      | 0                  | 0                |